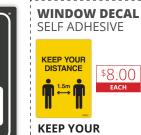

Each 400146374

**SELF ADHESIVE** 

**KEEP YOUR DISTANCE 1.5M RECTANGLE A6** 

Pk of 2 400146471

Sign measures 105 x 148mm.

#### **HYGIENE** SIGNS

High-quality strong polypropylene material. Signs measure 225 x 300mm.

Each 400144421

\$8.00 EACH

**ASST. HYGIENE** WALL SIGNS + **A5 TEACHING CARDS PACK** 

Fach 400144426

\$50.00 PER PACK