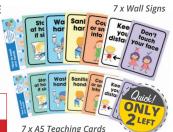

#### **HYGIENE** SIGNS

High-quality strong polypropylene material. Signs measure 225 x 300mm.

Each 400144421

\$8.00 EACH

**ASST. HYGIENE** WALL SIGNS + **A5 TEACHING CARDS PACK** 

Fach 400144426

\$50.00 PER PACK

**COUGH OR SNEEZE INTO ARM** 

Each 400144434

**DON'T TOUCH** YOUR FACE

400144436

**KEEP YOUR DISTANCE** 

Each 400144435

Each 400144431

**STAY AT HOME IF SICK** 

400144430

**WASH HANDS** 

400144432