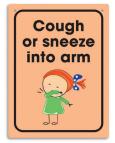

**COUGH OR SNEEZE INTO ARM** 

Each 400144434

**DON'T TOUCH** YOUR FACE

400144436

**KEEP YOUR DISTANCE** 

Each 400144435

Each 400144431

**STAY AT HOME IF SICK** 