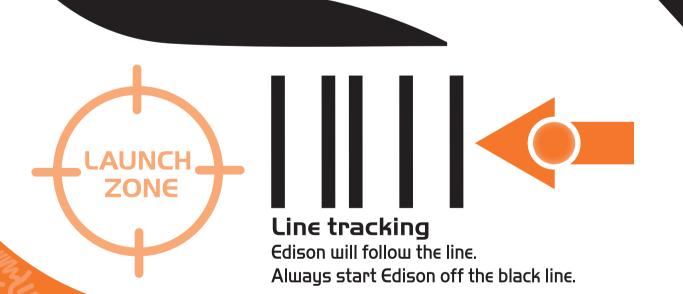

www.meetedison.com



microbric



Edison will seek his opponent and



**Bounce in borders**Edison will stay inside the track borders.



Clap controlled driving
One clap = turn.

One clap = turn. Two claps = drive forward.



Avoid obstacles

Edison will use infrared light to detect and avoid obstacles in his path.



Follow torch
Use a torch/flash light to guide Edison.



## Barcode reading

- Step I. Place Edison facing the barcode on the right side.
- Step 2. Press record (round button) three times.
- Step 3. Edison will drive forward and scan the barcode.
- Step 4. Press play (triangle button).

To stop Edison press stop (square button).