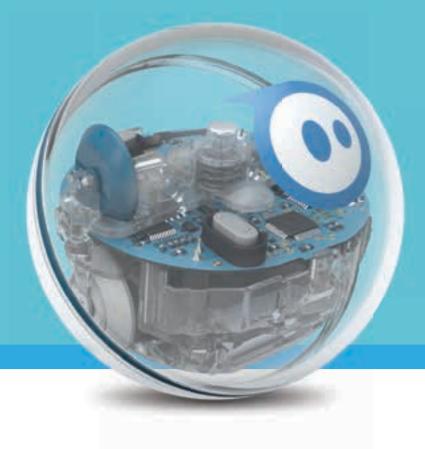

# SPRK+

SPRK+ is designed to inspire curiosity, creativity, and invention

#### SHELL

Clear, Durable, Waterproof, Scratch-Resistant.

Shell is sealed and does not open.

Simple, Inductive charging.

Play & Learn Time

robot the size of a ping pong ball.

Colorful, Interchangable.

Shell pops open for changing and charging.

#### **SENSORS**

Motor encoders Gyroscope Accelerometer Motor encoders Gyroscope Accelerometer

Bluetooth LE (10m)

Bluetooth LE (30m)