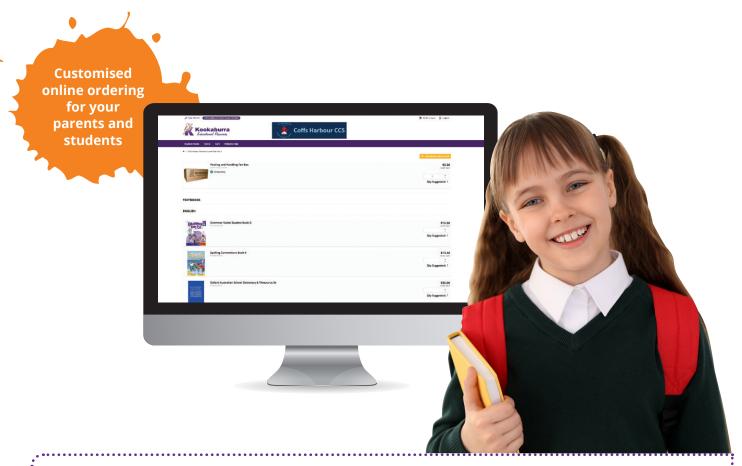

- Save time and money by organising all your Back-to-School resources with one specialist education supplier.
- Remove the complexity of administration work by engaging Kookaburra for all your resource requirements.
- A unique solution for Back-to-School with customised inclusions specifically for your students and their parents.
- High-quality products at competitive prices.
- Secure online ordering of Student Packs through the Kookaburra website. Easy ordering and payment collection. No cash-handling.
- A highly skilled sales team who can assist you in product selection and the entire ordering process.
- Fantastic sales and customer service support to assist both teachers and parents with any enquiries.

#### **Key elements:**

- · Parent/student selects items from a pre-determined list generated by the teacher or school.
- Kookaburra hosts a personalised online web portal and provides login details to the school.
- · Parent/student logs in online and purchases items from the elective list and pays by credit card.
- · Pack is delivered to the school or to the parent/students' home address.

#### **Key elements:**

- Online ordering consists of 2 components:
  - 1. A compulsory list of items (pre-determined by the teacher or school) that are required by each student for the start of the new school year. These items are compulsory and must be purchased by each student.
  - 2. An Elective list of items, created by the school, will also be presented to the parent/student online, and they may purchase any items they wish to top up their order.
- Kookaburra hosts a personalised online web portal and provides login details to the school.
- · Parent/student logs in online and purchases items from the elective list as well as all compulsory items and pays by credit card.
- Pack is delivered to the school or to the parent/students' home address.