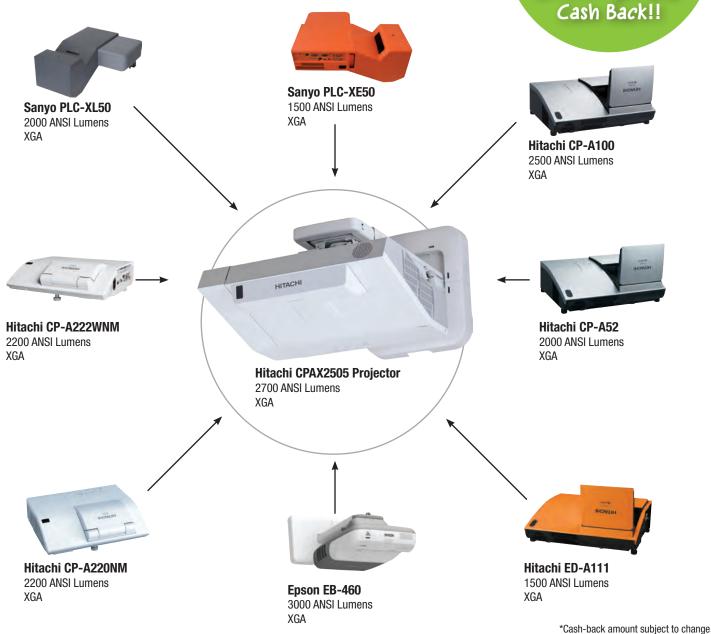

## **ULTRA SHORT THROW PROJECTORS**

Looking to upgrade a projector and get cash-back? Look no further than the Hitachi Project Green Cash-Back Program.

The Hitachi CPAX2505 is the perfect replacement for any of the projectors listed below.

Recycle a
Projector &
Upgrade to the
CPAX2505 with
Hitachi Project
Green + get \$65\*
Cash Back!!

Don't see the model you need to replace or upgrade?

Contact us on 1300 766 997 or call your Account Manager for details or visit our website for more information www.kookaburra.com.au/projectgreen