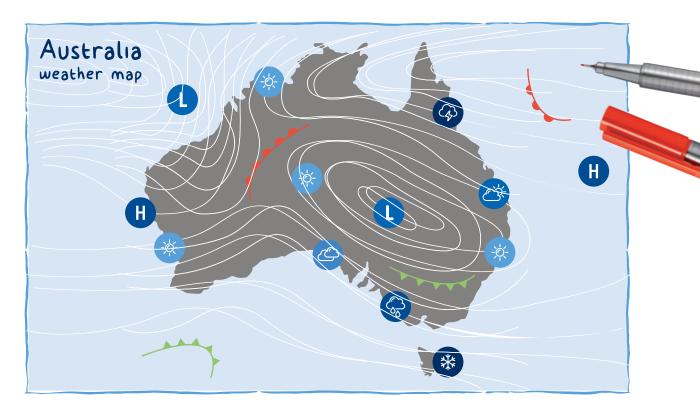

## What is a Weather Map?

Weather maps are tools used by meteorologists to forecast the weather. Using symbols, colours and numbers, weather maps show important information that a meteorologist can use to make a weather prediction.

A weather map can show temperature, cloud cover, rain or snow showers, high and low pressures and weather fronts. Different symbols are used on weather maps to make the information easier to interpret.

## Symbols:

**Clear Skies** 

Cloudy

Partly Cloudy

Rain

Thunderstorms

Snow

**High Pressure** 

Low Pressure

**Cold Front** 

Warm Front