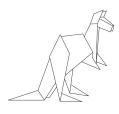

### Kangaroo Geometric Art

Align the dots to recreate the animal below:

How many shapes can you find?

. . . . . . . . . . . . . . . . . . .

What is the most common shape found?

What is the most common angle type found?