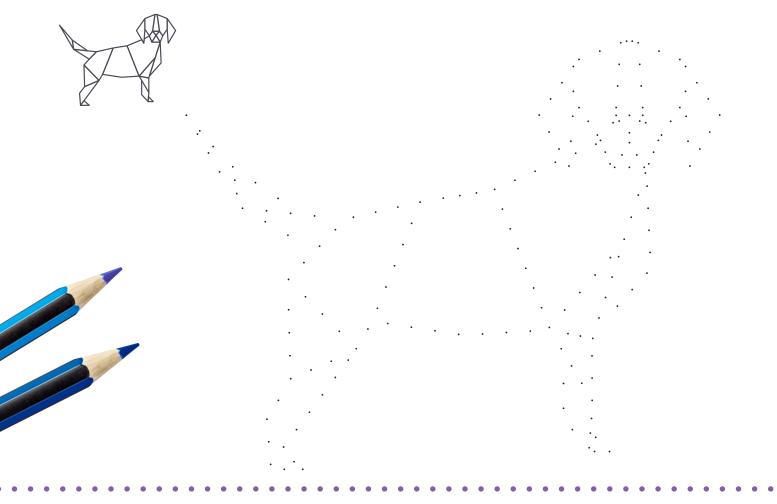

### Dog Geometric Art

Align the dots to recreate the animal below:

How many shapes can you find?

What is the most common shape found?

What is the most common angle type found?

**Activity Worksheet** 