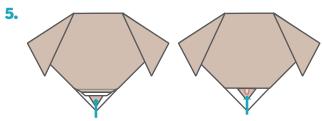

## Dog's Head

**Rated: Easy** 

## YOU WILL NEED

- ✓ Scissors
- ✓ 2 sheets of A4 Reflex paper

### KIDS

✓ Get an adult to help you cut out the template and make your dog's head

## GETTING STARTED

- 1. Print this template
- 2. Carefully cut out the template below (black dashed lines)
- 3. Then carefully follow the instructions on the next page to make your dog



# Instructions Once you have cut out the template you will have a square. Follow the folding instructions below to make your dog.





Fold the top layer of the bottom up, fold on the middle dashed line, then crease.





Tuck the fold under the inside of the head to create a mouth.