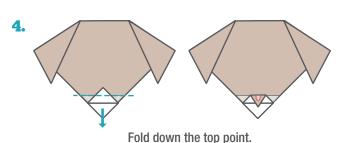

## Dog's Head

**Rated: Easy** 

## YOU WILL NEED

- ✓ Scissors
- ✓ 2 sheets of A4 Reflex paper

### KIDS

✓ Get an adult to help you cut out the template and make your dog's head

## GETTING STARTED

- 1. Print this template
- 2. Carefully cut out the template below (black dashed lines)
- 3. Then carefully follow the instructions on the next page to make your dog



# Instructions Once you have cut out the template you will have a square. Follow the folding instructions below to make your dog.





Fold the top layer of the bottom up, fold on the middle dashed line, then crease.





Tuck the fold under the inside of the head to create a mouth.