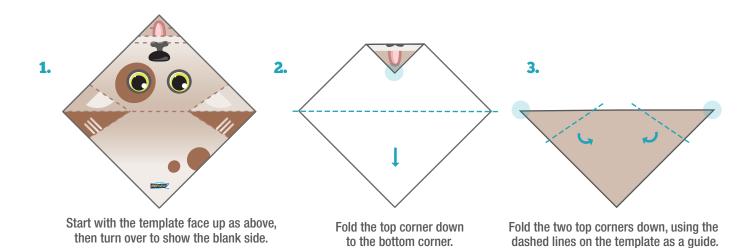

# Instructions Once you have cut out the template you will have a square. Follow the folding instructions below to make your dog.

Fold the top layer of the bottom up, fold on the middle dashed line, then crease.