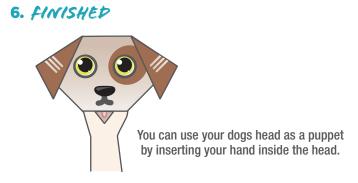

## Dog's Head

**Rated: Easy** 

## YOU WILL NEED

- ✓ Scissors
- ✓ 2 sheets of A4 Reflex paper

### KIDS

✓ Get an adult to help you cut out the template and make your dog's head

## GETTING STARTED

- 1. Print this template
- 2. Carefully cut out the template below (black dashed lines)
- 3. Then carefully follow the instructions on the next page to make your dog



# Instructions Once you have cut out the template you will have a square. Follow the folding instructions below to make your dog.





Fold the top layer of the bottom up, fold on the middle dashed line, then crease.





Tuck the fold under the inside of the head to create a mouth.