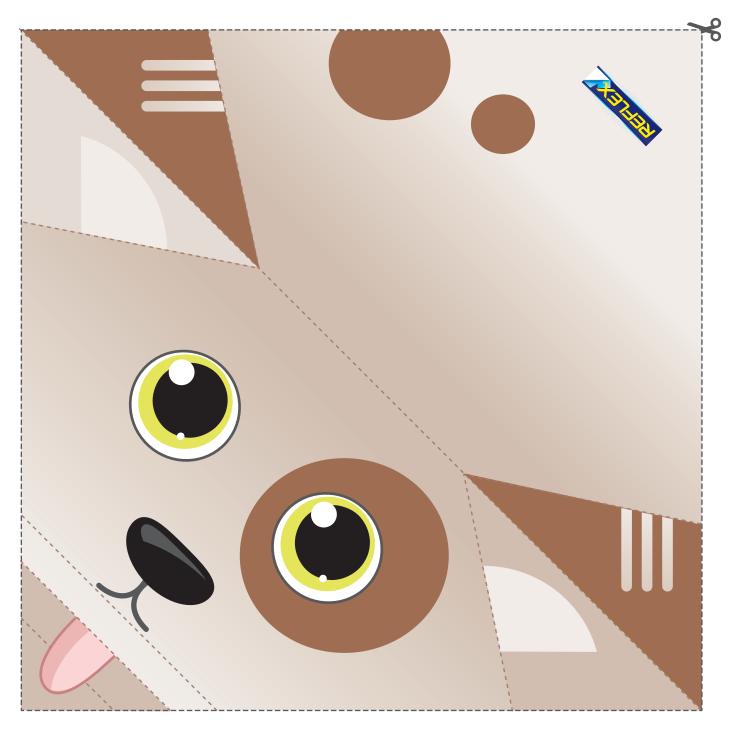

## GETTING STARTED

- 1. Print this template
- 2. Carefully cut out the template below (black dashed lines)
- 3. Then carefully follow the instructions on the next page to make your dog

# Instructions Once you have cut out the template you will have a square. Follow the folding instructions below to make your dog.

Fold the top layer of the bottom up, fold on the middle dashed line, then crease.