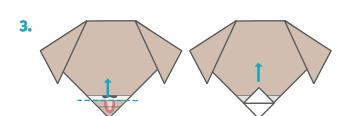

# Instructions Once you have cut out the template you will have a square. Follow the folding instructions below to make your dog.

Fold the top layer of the bottom up, fold on the middle dashed line, then crease.