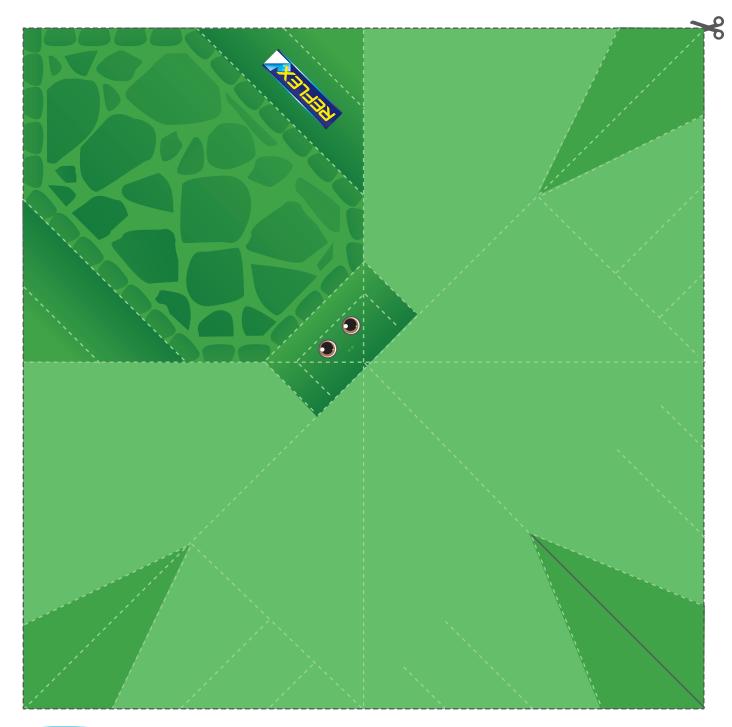

### GETTING STARTED

- 1. Print the template and instructions
- 2. Carefully cut out the template below (black dashed lines)
- 3. Then carefully follow the instructions on the next page to make your turtle