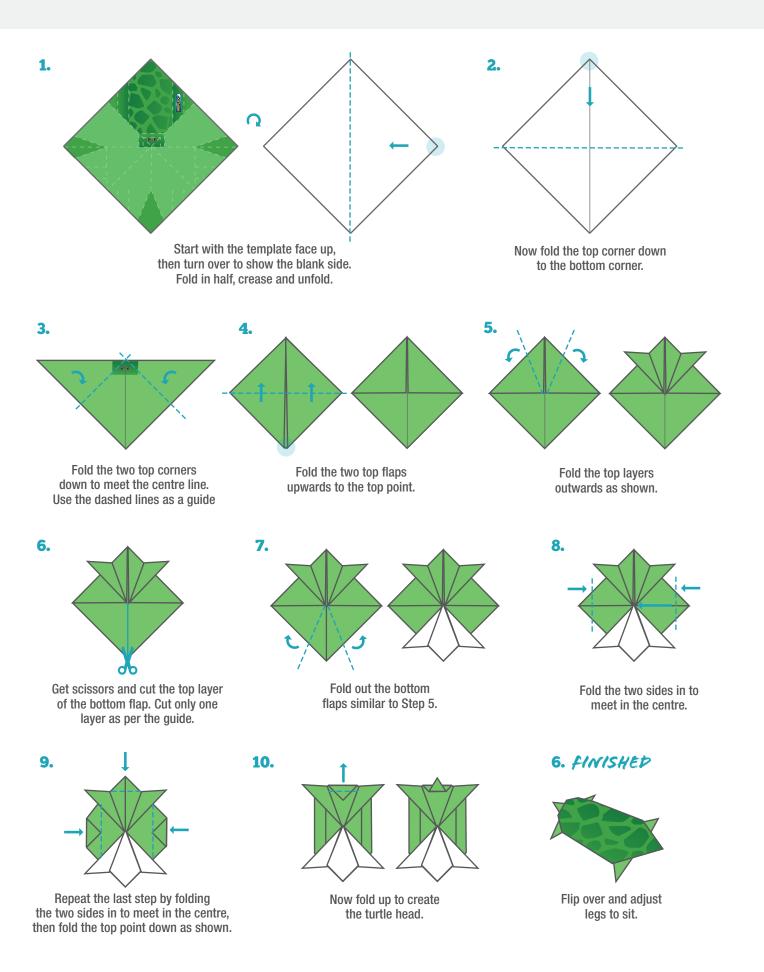

# **Instructions** Once you have cut out the template you will have a square. Follow the folding instructions below to make your turtle.

**REFLEX** For better performance, always rely on Reflex.